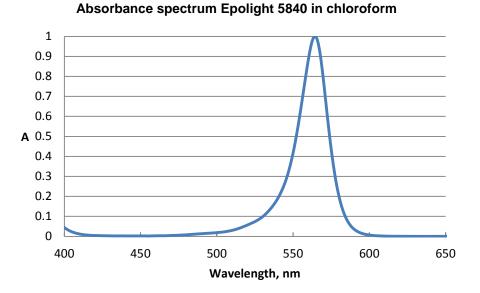

#### PROPERTIES

Absorption maximum,  $\lambda$  max: 564 nm in chloroform Absorptivity in chloroform: 80 L g<sup>-1</sup> cm<sup>-1</sup> Appearance: dark purple powder