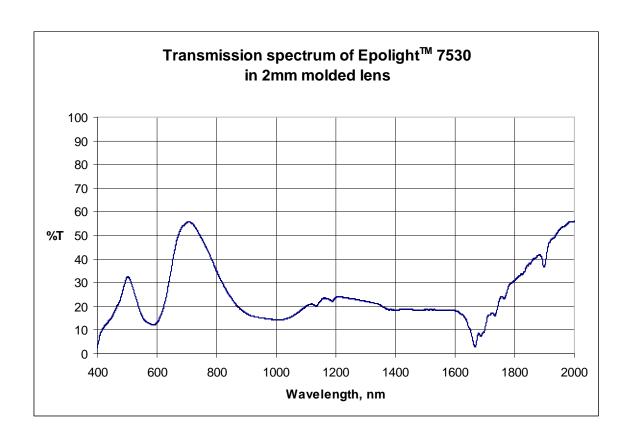

## **DESCRIPTION**

Designed for injection molding grey lenses or filters

Allows for true color perception

NIR absorber (blocks approximately 80% of NIR light)

Appearance: grey powder

Produces grey lens with approximately 25% VLT