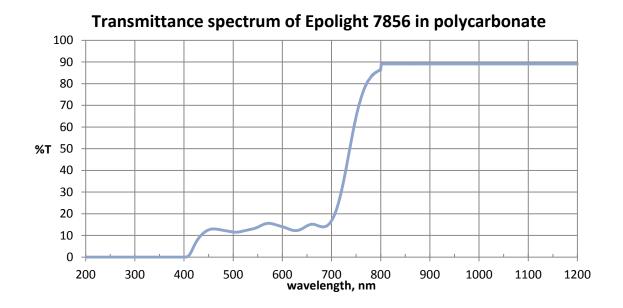

#### DESCRIPTION

Dye to produce dark gray smoke filter

Excellent color recognition

Allows IR transmittance above 770 nm

Suitable for polycarbonate compounding

#### PROPERTIES

Appearance: black powder

Can be formulated to meet these specifications

- Visible light transmittance: 12-15%
- 80% transmittance at 771 nm
- Neutrality: < 10%
- Red signal transmittance: < 1.2%