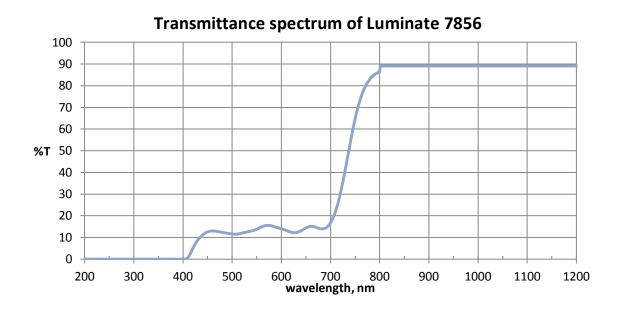

## DESCRIPTION

Ready-to-mold thermoplastic Blocks light from 200-400nm Excellent color recognition Allows IR transmittance above 770 nm

## PROPERTIES

Appearance: black polycarbonate pellets Transmittance values:

- Visible light transmittance: 12-15%
- 80% transmittance at 771 nm
- Neutrality: < 10%
- Red signal transmittance: < 1.2%

Although the information in this data sheet is presented in good faith and believed to be correct, Epolin makes no representations or warranties as to the completeness or accuracy of the information which is supplied upon the condition that the persons receiving same will make their own determination as to its suitability for their purposes prior to use. In no event will Epolin be responsible for damages of any nature whatsoever resulting from the use of or reliance upon information refers.